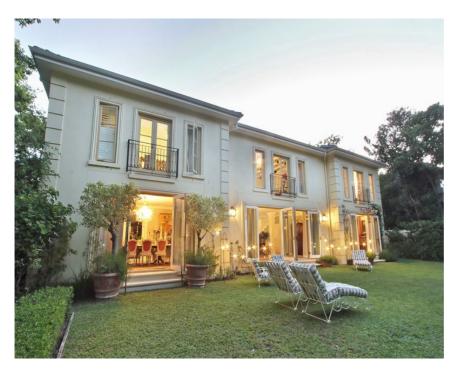

## Attributes

🗟 Garage

ą,

Garden

South Africa, Western Cape, Constantia, Willowbrooke Lane, 5

| 4 | • | 5 | 1 | З | <b>E</b> |
|---|---|---|---|---|----------|

£920,000 (R 22,000,000)

international@johndwood.co.uk +44 20 3151 0367

## Description

Modern Beauty, tucked away in a quiet secure cul-de-sacEqual parts architectural wonder and oasis of calm, this home is a precious sanctuary for the home owners. The home is laid out over two levels. On the ground floor are the living spaces, with study and library, located off the entrance hall. The open plan living area has been furnished with beautiful shades of colour that both blend and contrast with the gorgeous lush garden beyond. French doors open onto the garden creating a wonderful sense of inside-outside flow. The dining and kitchen area is a flexible space conducive to long lunches, while also encouraging spontaneous gatherings of a house full of guests. The upper floor comprises four luxurious ensuite bedrooms and a generously proportioned TV lounge with exposed rafters. All bedrooms have expansive garden views with American Shutters, providing shade and privacy, when needed. A beautiful terraced garden features meandering walkways edging a seasonal stream and magnificent large mature trees. The garden is a true delight! The back courtyard, off the kitchen is any cook's dream; vegetables and herbs grow in abundance and an enticing seating area for a morning coffee make this a favorite spot.Staff quarter's, a double garage and inverter are added features.