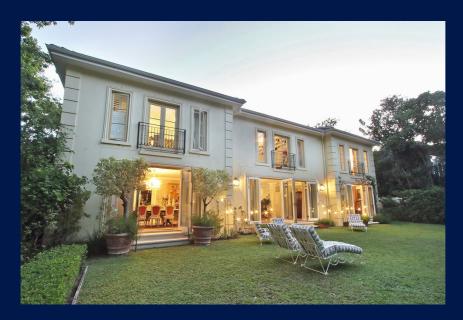

South Africa, Western Cape, Constantia, Willowbrooke Lane, 5

4 🛏 5 🗐 3 🚍

£920,000 (R 22,000,000) Ref: RLS927338 www.johndwood-international.com

## Description

Modern Beauty, tucked away in a quiet secure cul-de-sacEqual parts architectural wonder and oasis of calm, this home is a precious sanctuary for the home owners. The home is laid out over two levels. On the ground floor are the living spaces, with study and library, located off the entrance hall. The open plan living area has been furnished with beautiful shades of colour that both blend and contrast with the gorgeous lush garden beyond. French doors open onto the garden creating a wonderful sense of inside-outside flow. The dining and kitchen area is a flexible space conducive to long lunches, while also encouraging spontaneous gatherings of a house full of guests. The upper floor comprises four luxurious ensuite bedrooms and a generously proportioned TV lounge with exposed rafters. All bedrooms have expansive garden views with American Shutters, providing shade and privacy, when needed. A beautiful terraced garden features meandering walkways edging a seasonal stream and magnificent large mature trees. The garden is a true delight! The back courtyard, off the kitchen is any cook's dream; vegetables and herbs grow in abundance and an enticing seating area for a morning coffee make this a favorite spot.Staff quarter's, a double garage and inverter are added features.