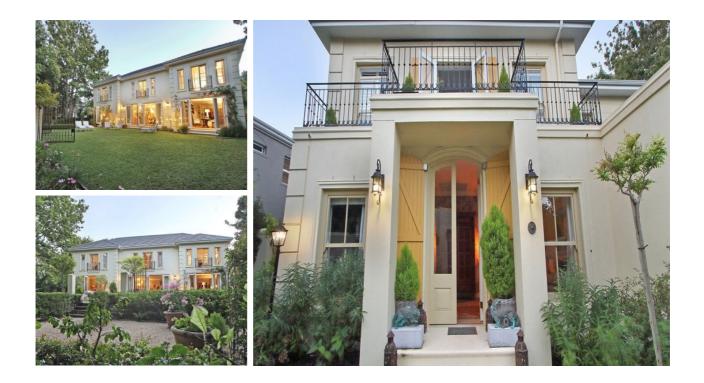

## Description

Modern Beauty, tucked away in a quiet secure cul-de-sacEqual parts architectural wonder and oasis of calm, this home is a precious sanctuary for the home owners. The home is laid out over two levels. On the ground floor are the living spaces, with study and library, located off the entrance hall. The open plan living area has been furnished with beautiful shades of colour that both blend and contrast with the gorgeous lush garden beyond. French doors open onto the garden creating a wonderful sense of inside-outside flow. The dining and kitchen area is a flexible space conducive to long lunches, while also encouraging spontaneous gatherings of a house full of guests. The upper floor comprises four luxurious ensuite bedrooms and a generously proportioned TV lounge with exposed rafters. All bedrooms have expansive garden views with American Shutters, providing shade and privacy, when needed. A beautiful terraced garden features meandering walkways edging a seasonal stream and magnificent large mature trees. The garden is a true delight! The back courtyard, off the kitchen is any cook's dream; vegetables and herbs grow in abundance and an enticing seating area for a morning coffee make this a favorite spot.Staff quarter's, a double garage and inverter are added features.