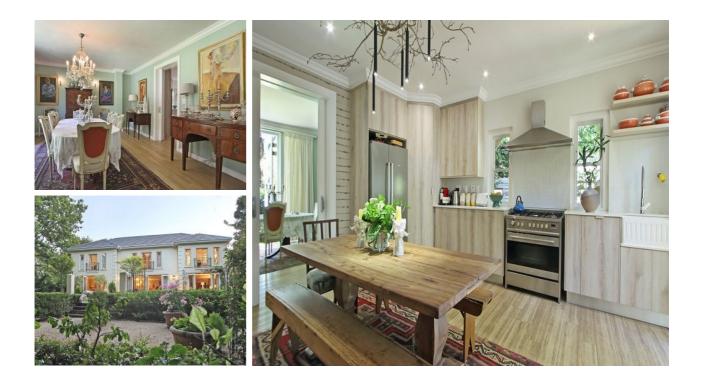

## Description

Modern Beauty, tucked away in a quiet secure cul-de-sacEqual parts architectural wonder and oasis of calm, this home is a precious sanctuary for the home owners. The home is laid out over two levels. On the ground floor are the living spaces, with study and library, located off the entrance hall. The open plan living area has been furnished with beautiful shades of colour that both blend and contrast with the gorgeous lush garden beyond. French doors open onto the garden creating a wonderful sense of inside-outside flow. The dining and kitchen area is a flexible space conducive to long lunches, while also encouraging spontaneous gatherings of a house full of guests. The upper floor comprises four luxurious ensuite bedrooms and a generously proportioned TV lounge with exposed rafters. All bedrooms have expansive garden views with American Shutters, providing shade and privacy, when needed. A beautiful terraced garden features meandering walkways edging a seasonal stream and magnificent large mature trees. The garden is a true delight! The back courtyard, off the kitchen is any cook's dream; vegetables and herbs grow in abundance and an enticing seating area for a morning coffee make this a favorite spot.Staff quarter's, a double garage and inverter are added features.