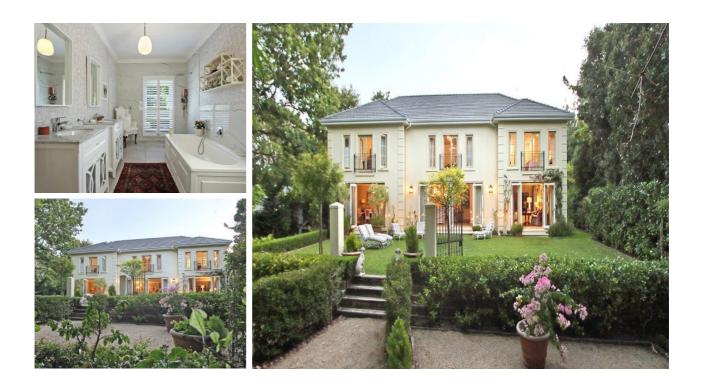

## Description

Modern Beauty, tucked away in a quiet secure cul-de-sacEqual parts architectural wonder and oasis of calm, this home is a precious sanctuary for the home owners. The home is laid out over two levels. On the ground floor are the living spaces, with study and library, located off the entrance hall. The open plan living area has been furnished with beautiful shades of colour that both blend and contrast with the gorgeous lush garden beyond. French doors open onto the garden creating a wonderful sense of inside-outside flow. The dining and kitchen area is a flexible space conducive to long lunches, while also encouraging spontaneous gatherings of a house full of guests. The upper floor comprises four luxurious ensuite bedrooms and a generously proportioned TV lounge with exposed rafters. All bedrooms have expansive garden views with American Shutters, providing shade and privacy, when needed. A beautiful terraced garden features meandering walkways edging a seasonal stream and magnificent large mature trees. The garden is a true delight! The back courtyard, off the kitchen is any cook's dream; vegetables and herbs grow in abundance and an enticing seating area for a morning coffee make this a favorite spot.Staff quarter's, a double garage and inverter are added features.