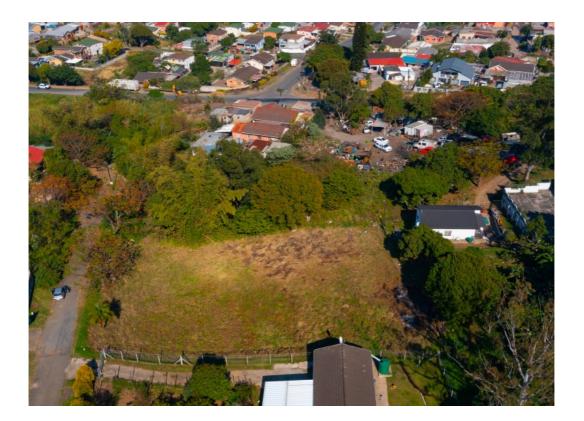

## Description

FANTASTIC OPPORTUNITY TO BUILD YOUR OWN HOME ON THIS CENTRALLY LOCATED RESIDENTIAL SITE!\*SOLE AND EXCLUSIVE MANDATE TO SEEFF\* This is a fantastic piece of land! The most valuable features is its location in a cul-de-sac at the end of Shepstone Road, which is within the leafy suburb of Townview. This location offers a perfect balance of peace and quiet, away from traffic noise, yet remaining within close distance to the town and amenities. The generous size of this site allows for flexibility in your choice of architectural design. Townview is known for being a safe and tranquil area, making it an ideal location for those seeking a secure living environment. Residents enjoy the convenience of nearby amenities making it an ideal place for families. The suburb of Townview offers a peaceful and pleasant living experience in within the bustling town of Stanger.