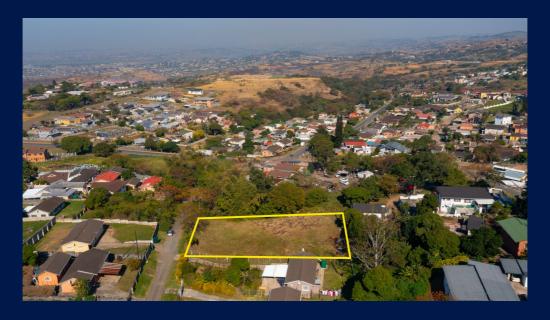

## Description

FANTASTIC OPPORTUNITY TO BUILD YOUR OWN HOME ON THIS CENTRALLY LOCATED RESIDENTIAL SITE!\*SOLE AND EXCLUSIVE MANDATE TO SEEFF\* This is a fantastic piece of land! The most valuable features is its location in a cul-de-sac at the end of Shepstone Road, which is within the leafy suburb of Townview. This location offers a perfect balance of peace and quiet, away from traffic noise, yet remaining within close distance to the town and amenities. The generous size of this site allows for flexibility in your choice of architectural design. Townview is known for being a safe and tranquil area, making it an ideal location for those seeking a secure living environment. Residents enjoy the convenience of nearby amenities making it an ideal place for families. The suburb of Townview offers a peaceful and pleasant living experience in within the bustling town of Stanger.