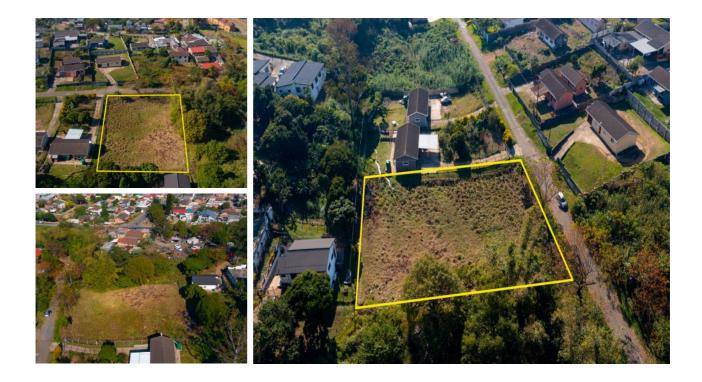

## Description

FANTASTIC OPPORTUNITY TO BUILD YOUR OWN HOME ON THIS CENTRALLY LOCATED RESIDENTIAL SITE!\*SOLE AND EXCLUSIVE MANDATE TO SEEFF\* This is a fantastic piece of land! The most valuable features is its location in a cul-de-sac at the end of Shepstone Road, which is within the leafy suburb of Townview. This location offers a perfect balance of peace and quiet, away from traffic noise, yet remaining within close distance to the town and amenities. The generous size of this site allows for flexibility in your choice of architectural design. Townview is known for being a safe and tranquil area, making it an ideal location for those seeking a secure living environment. Residents enjoy the convenience of nearby amenities making it an ideal place for families. The suburb of Townview offers a peaceful and pleasant living experience in within the bustling town of Stanger.