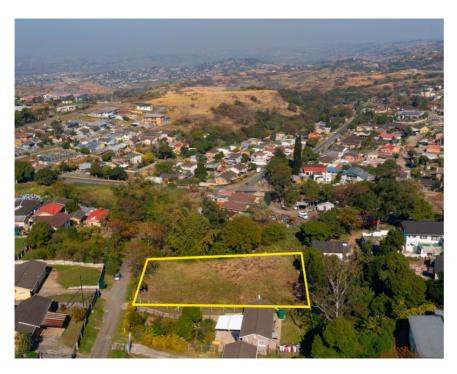

## Description

FANTASTIC OPPORTUNITY TO BUILD YOUR OWN HOME ON THIS CENTRALLY LOCATED RESIDENTIAL SITE!\*SOLE AND EXCLUSIVE MANDATE TO SEEFF\* This is a fantastic piece of land! The most valuable features is its location in a cul-de-sac at the end of Shepstone Road, which is within the leafy suburb of Townview. This location offers a perfect balance of peace and quiet, away from traffic noise, yet remaining within close distance to the town and amenities. The generous size of this site allows for flexibility in your choice of architectural design. Townview is known for being a safe and tranquil area, making it an ideal location for those seeking a secure living environment. Residents enjoy the convenience of nearby amenities making it an ideal place for families. The suburb of Townview offers a peaceful and pleasant living experience in within the bustling town of Stanger.