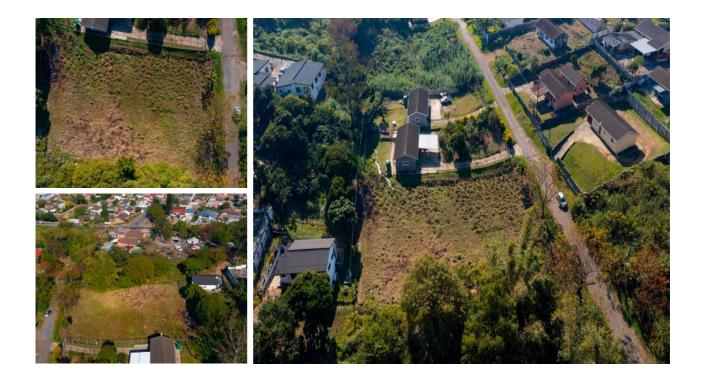

## Description

FANTASTIC OPPORTUNITY TO BUILD YOUR OWN HOME ON THIS CENTRALLY LOCATED RESIDENTIAL SITE!\*SOLE AND EXCLUSIVE MANDATE TO SEEFF\* This is a fantastic piece of land! The most valuable features is its location in a cul-de-sac at the end of Shepstone Road, which is within the leafy suburb of Townview. This location offers a perfect balance of peace and quiet, away from traffic noise, yet remaining within close distance to the town and amenities. The generous size of this site allows for flexibility in your choice of architectural design. Townview is known for being a safe and tranquil area, making it an ideal location for those seeking a secure living environment. Residents enjoy the convenience of nearby amenities making it an ideal place for families. The suburb of Townview offers a peaceful and pleasant living experience in within the bustling town of Stanger.