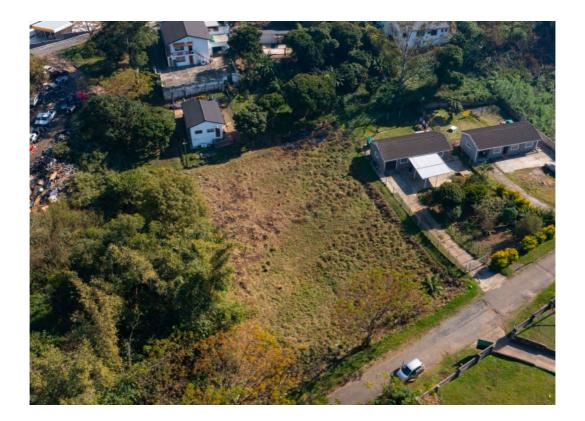

## Description

FANTASTIC OPPORTUNITY TO BUILD YOUR OWN HOME ON THIS CENTRALLY LOCATED RESIDENTIAL SITE!\*SOLE AND EXCLUSIVE MANDATE TO SEEFF\* This is a fantastic piece of land! The most valuable features is its location in a cul-de-sac at the end of Shepstone Road, which is within the leafy suburb of Townview. This location offers a perfect balance of peace and quiet, away from traffic noise, yet remaining within close distance to the town and amenities. The generous size of this site allows for flexibility in your choice of architectural design. Townview is known for being a safe and tranquil area, making it an ideal location for those seeking a secure living environment. Residents enjoy the convenience of nearby amenities making it an ideal place for families. The suburb of Townview offers a peaceful and pleasant living experience in within the bustling town of Stanger.