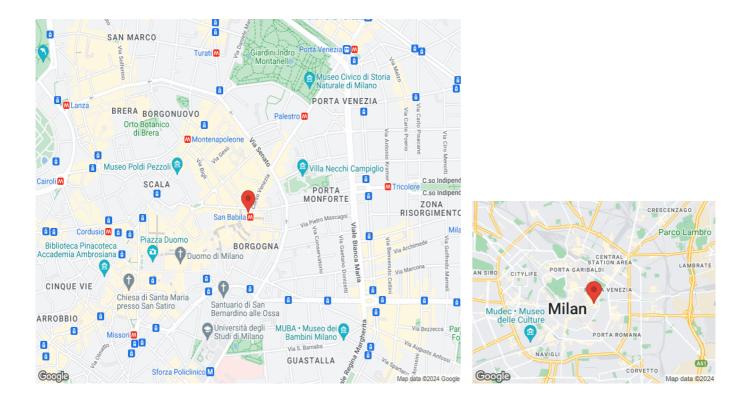

#### Description

Luxurious apartment with a terrace and a double entrance, 300 m from Piazza San Babila in Milan, for sale. Net saleable area of 486 sq.m, plus mezzanine floors, a terrace, and an airy cellar. Communal parking space and concierge service 5 days out of 7Currently rented and perfect also as an investment. San Damiano Luxury Apartment is in a prestigious historical palazzo overlooking Villa Necchi, in the heart of Milan's historical centre. The location is well served by public transport since the San Babila metro station is 300 m away, and the bus stop is on the same road. This position is also ideal for reaching numerous attractions. In fact, famous lakes in northern Italy, like Lake Como and Lake Maggiore, are about a 45-minute drive away. Lake Garda can be reached in less than one hour and a half, as well as many beautiful cities like Pavia, Bergamo, and Piacenza, which are less than one hour away, or Turin and Genoa, which can be reached in less than two hours. Golf enthusiasts can enjoy playing at Le Rovedine golf club (10 km) or at the San Vito golf club (18 km). Both have excellent courses for any level. The nearest airport is Milano Linate, which is just 7 km away, whereas the airports of Milano Malpensa and Bergamo Orio al Serio are about 50 km away.

## Location

+44 20 3151 0367 international@johndwood.co.uk

www.johndwood-international.com