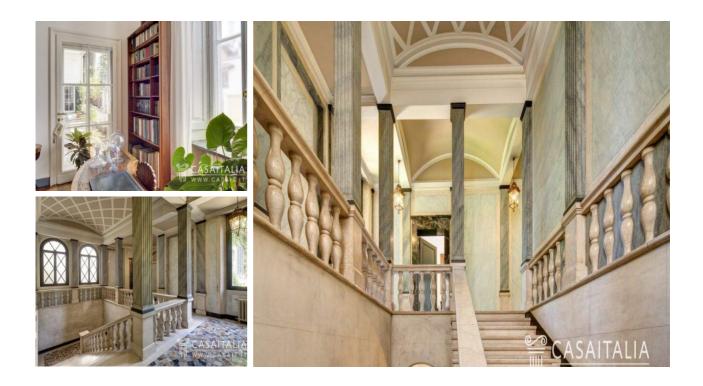

#### Description

Luxurious apartment with a terrace and a double entrance, 300 m from Piazza San Babila in Milan, for sale. Net saleable area of 486 sq.m, plus mezzanine floors, a terrace, and an airy cellar. Communal parking space and concierge service 5 days out of 7Currently rented and perfect also as an investment. San Damiano Luxury Apartment is in a prestigious historical palazzo overlooking Villa Necchi, in the heart of Milan's historical centre. The location is well served by public transport since the San Babila metro station is 300 m away, and the bus stop is on the same road. This position is also ideal for reaching numerous attractions. In fact, famous lakes in northern Italy, like Lake Como and Lake Maggiore, are about a 45-minute drive away. Lake Garda can be reached in less than one hour and a half, as well as many beautiful cities like Pavia, Bergamo, and Piacenza, which are less than one hour away, or Turin and Genoa, which can be reached in less than two hours. Golf enthusiasts can enjoy playing at Le Rovedine golf club (10 km) or at the San Vito golf club (18 km). Both have excellent courses for any level. The nearest airport is Milano Linate, which is just 7 km away, whereas the airports of Milano Malpensa and Bergamo Orio al Serio are about 50 km away.