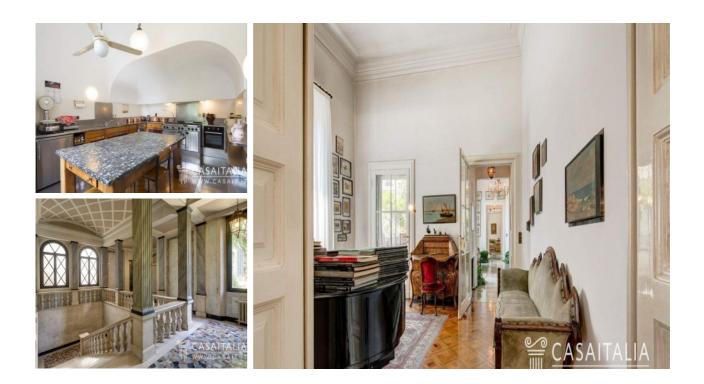

#### Description

Luxurious apartment with a terrace and a double entrance, 300 m from Piazza San Babila in Milan, for sale. Net saleable area of 486 sq.m, plus mezzanine floors, a terrace, and an airy cellar. Communal parking space and concierge service 5 days out of 7Currently rented and perfect also as an investment. San Damiano Luxury Apartment is in a prestigious historical palazzo overlooking Villa Necchi, in the heart of Milan's historical centre. The location is well served by public transport since the San Babila metro station is 300 m away, and the bus stop is on the same road. This position is also ideal for reaching numerous attractions. In fact, famous lakes in northern Italy, like Lake Como and Lake Maggiore, are about a 45-minute drive away. Lake Garda can be reached in less than one hour and a half, as well as many beautiful cities like Pavia, Bergamo, and Piacenza, which are less than one hour away, or Turin and Genoa, which can be reached in less than two hours. Golf enthusiasts can enjoy playing at Le Rovedine golf club (10 km) or at the San Vito golf club (18 km). Both have excellent courses for any level. The nearest airport is Milano Linate, which is just 7 km away, whereas the airports of Milano Malpensa and Bergamo Orio al Serio are about 50 km away.