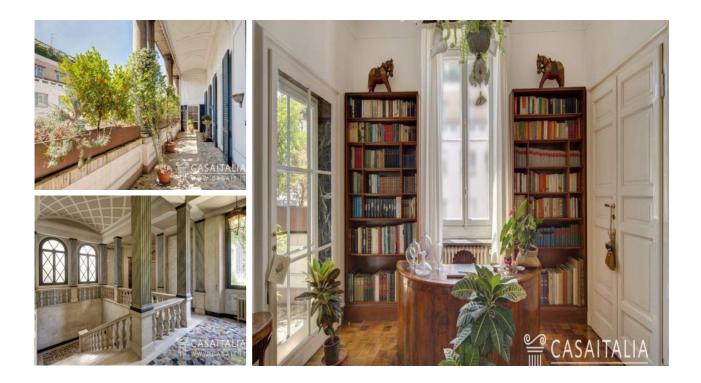

#### Description

Luxurious apartment with a terrace and a double entrance, 300 m from Piazza San Babila in Milan, for sale. Net saleable area of 486 sq.m, plus mezzanine floors, a terrace, and an airy cellar. Communal parking space and concierge service 5 days out of 7Currently rented and perfect also as an investment. San Damiano Luxury Apartment is in a prestigious historical palazzo overlooking Villa Necchi, in the heart of Milan's historical centre. The location is well served by public transport since the San Babila metro station is 300 m away, and the bus stop is on the same road. This position is also ideal for reaching numerous attractions. In fact, famous lakes in northern Italy, like Lake Como and Lake Maggiore, are about a 45-minute drive away. Lake Garda can be reached in less than one hour and a half, as well as many beautiful cities like Pavia, Bergamo, and Piacenza, which are less than one hour away, or Turin and Genoa, which can be reached in less than two hours. Golf enthusiasts can enjoy playing at Le Rovedine golf club (10 km) or at the San Vito golf club (18 km). Both have excellent courses for any level. The nearest airport is Milano Linate, which is just 7 km away, whereas the airports of Milano Malpensa and Bergamo Orio al Serio are about 50 km away.