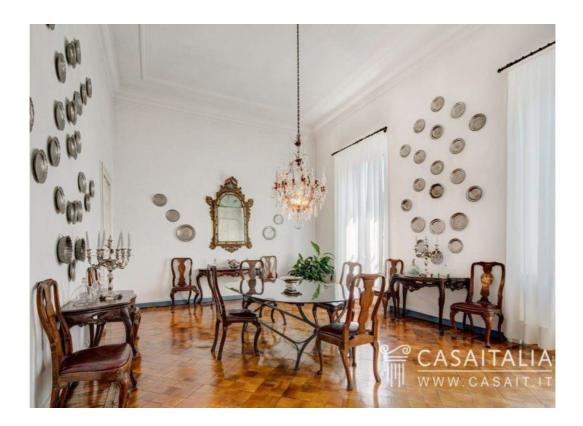

#### Description

Luxurious apartment with a terrace and a double entrance, 300 m from Piazza San Babila in Milan, for sale. Net saleable area of 486 sq.m, plus mezzanine floors, a terrace, and an airy cellar. Communal parking space and concierge service 5 days out of 7Currently rented and perfect also as an investment. San Damiano Luxury Apartment is in a prestigious historical palazzo overlooking Villa Necchi, in the heart of Milan's historical centre. The location is well served by public transport since the San Babila metro station is 300 m away, and the bus stop is on the same road. This position is also ideal for reaching numerous attractions. In fact, famous lakes in northern Italy, like Lake Como and Lake Maggiore, are about a 45-minute drive away. Lake Garda can be reached in less than one hour and a half, as well as many beautiful cities like Pavia, Bergamo, and Piacenza, which are less than one hour away, or Turin and Genoa, which can be reached in less than two hours. Golf enthusiasts can enjoy playing at Le Rovedine golf club (10 km) or at the San Vito golf club (18 km). Both have excellent courses for any level. The nearest airport is Milano Linate, which is just 7 km away, whereas the airports of Milano Malpensa and Bergamo Orio al Serio are about 50 km away.