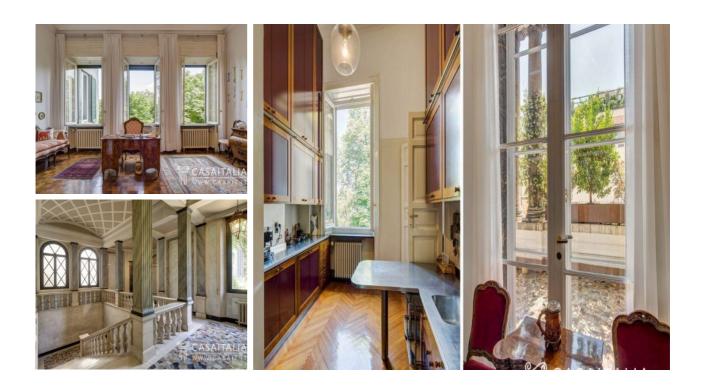

#### Description

Luxurious apartment with a terrace and a double entrance, 300 m from Piazza San Babila in Milan, for sale. Net saleable area of 486 sq.m, plus mezzanine floors, a terrace, and an airy cellar. Communal parking space and concierge service 5 days out of 7Currently rented and perfect also as an investment. San Damiano Luxury Apartment is in a prestigious historical palazzo overlooking Villa Necchi, in the heart of Milan's historical centre. The location is well served by public transport since the San Babila metro station is 300 m away, and the bus stop is on the same road. This position is also ideal for reaching numerous attractions. In fact, famous lakes in northern Italy, like Lake Como and Lake Maggiore, are about a 45-minute drive away. Lake Garda can be reached in less than one hour and a half, as well as many beautiful cities like Pavia, Bergamo, and Piacenza, which are less than one hour away, or Turin and Genoa, which can be reached in less than two hours. Golf enthusiasts can enjoy playing at Le Rovedine golf club (10 km) or at the San Vito golf club (18 km). Both have excellent courses for any level. The nearest airport is Milano Linate, which is just 7 km away, whereas the airports of Milano Malpensa and Bergamo Orio al Serio are about 50 km away.