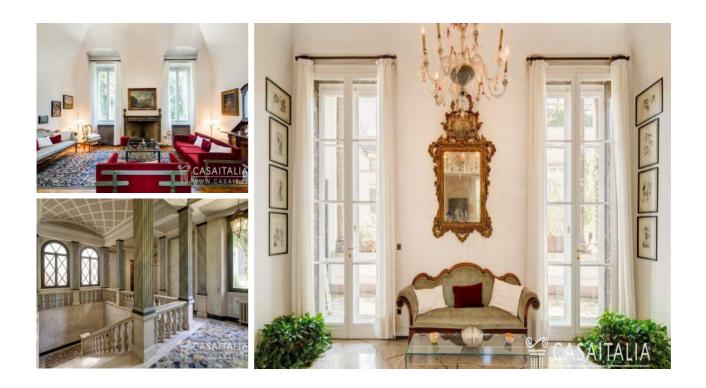

#### Description

Luxurious apartment with a terrace and a double entrance, 300 m from Piazza San Babila in Milan, for sale. Net saleable area of 486 sq.m, plus mezzanine floors, a terrace, and an airy cellar. Communal parking space and concierge service 5 days out of 7Currently rented and perfect also as an investment. San Damiano Luxury Apartment is in a prestigious historical palazzo overlooking Villa Necchi, in the heart of Milan's historical centre. The location is well served by public transport since the San Babila metro station is 300 m away, and the bus stop is on the same road. This position is also ideal for reaching numerous attractions. In fact, famous lakes in northern Italy, like Lake Como and Lake Maggiore, are about a 45-minute drive away. Lake Garda can be reached in less than one hour and a half, as well as many beautiful cities like Pavia, Bergamo, and Piacenza, which are less than one hour away, or Turin and Genoa, which can be reached in less than two hours. Golf enthusiasts can enjoy playing at Le Rovedine golf club (10 km) or at the San Vito golf club (18 km). Both have excellent courses for any level. The nearest airport is Milano Linate, which is just 7 km away, whereas the airports of Milano Malpensa and Bergamo Orio al Serio are about 50 km away.