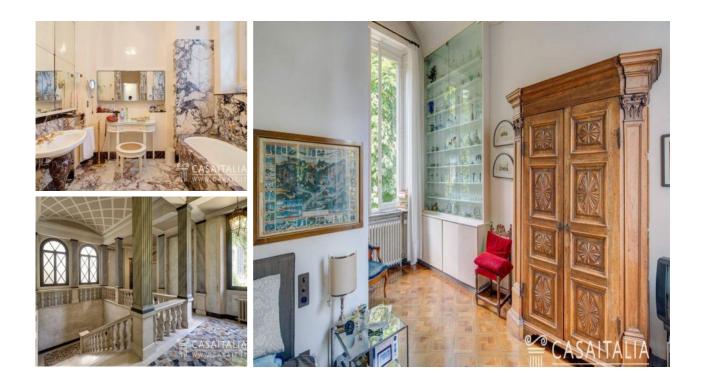

#### Description

Luxurious apartment with a terrace and a double entrance, 300 m from Piazza San Babila in Milan, for sale. Net saleable area of 486 sq.m, plus mezzanine floors, a terrace, and an airy cellar. Communal parking space and concierge service 5 days out of 7Currently rented and perfect also as an investment. San Damiano Luxury Apartment is in a prestigious historical palazzo overlooking Villa Necchi, in the heart of Milan's historical centre. The location is well served by public transport since the San Babila metro station is 300 m away, and the bus stop is on the same road. This position is also ideal for reaching numerous attractions. In fact, famous lakes in northern Italy, like Lake Como and Lake Maggiore, are about a 45-minute drive away. Lake Garda can be reached in less than one hour and a half, as well as many beautiful cities like Pavia, Bergamo, and Piacenza, which are less than one hour away, or Turin and Genoa, which can be reached in less than two hours. Golf enthusiasts can enjoy playing at Le Rovedine golf club (10 km) or at the San Vito golf club (18 km). Both have excellent courses for any level. The nearest airport is Milano Linate, which is just 7 km away, whereas the airports of Milano Malpensa and Bergamo Orio al Serio are about 50 km away.