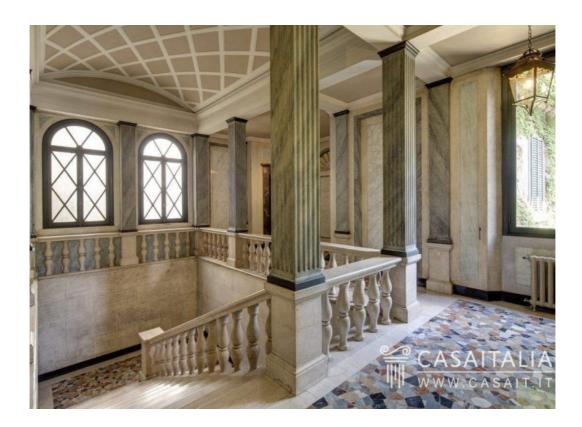

#### Description

Luxurious apartment with a terrace and a double entrance, 300 m from Piazza San Babila in Milan, for sale. Net saleable area of 486 sq.m, plus mezzanine floors, a terrace, and an airy cellar. Communal parking space and concierge service 5 days out of 7Currently rented and perfect also as an investment. San Damiano Luxury Apartment is in a prestigious historical palazzo overlooking Villa Necchi, in the heart of Milan's historical centre. The location is well served by public transport since the San Babila metro station is 300 m away, and the bus stop is on the same road. This position is also ideal for reaching numerous attractions. In fact, famous lakes in northern Italy, like Lake Como and Lake Maggiore, are about a 45-minute drive away. Lake Garda can be reached in less than one hour and a half, as well as many beautiful cities like Pavia, Bergamo, and Piacenza, which are less than one hour away, or Turin and Genoa, which can be reached in less than two hours. Golf enthusiasts can enjoy playing at Le Rovedine golf club (10 km) or at the San Vito golf club (18 km). Both have excellent courses for any level. The nearest airport is Milano Linate, which is just 7 km away, whereas the airports of Milano Malpensa and Bergamo Orio al Serio are about 50 km away.