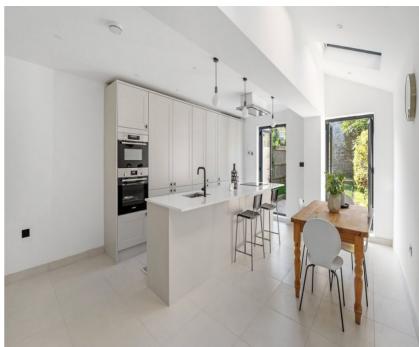

#### Description

A well-proportioned family home on a quiet residential street located just off the popular Abbeville Road. The double reception has high ceilings, large bay windows, original wooden floors and lots of period features including fireplaces. The new Shaker style kitchen has a composite stone worktops, built-in appliances and plenty of room for a dining table, plus double doors leading out to the private garden. Upstairs are five double-bedrooms, including a superb master with excellent potential for built-in wardrobes. The family bathroom and shower room have been recently refurbished. Ideally located for the cafes, bars and restaurants of Abbeville Road and the open spaces of Clapham Common, with easy direct access to central London via the London Underground and bus network. Reference FLM230061