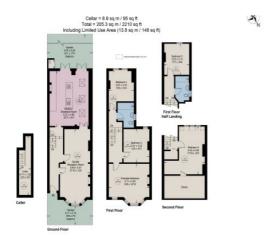

bay windows, original wooden floors and lots of period features including fireplaces. The new Shaker style kitchen has a composite stone worktops, built-in appliances and plenty of room for a dining table, plus double doors leading out to the private garden. Upstairs are five double-bedrooms, including a superb master with excellent potential for built-in wardrobes. The family bathroom and shower room have been recently refurbished. Ideally located for the cafes, bars and restaurants of Abbeville Road and the open spaces of Clapham Common, with easy direct access to central London via the London Underground and bus network. Reference FLM230061























\*Prices are subject to change, pound sterling price is converted using Bank of England exchange rates







# Floor plan



### Location





<sup>\*</sup>Prices are subject to change, pound sterling price is converted using Bank of England exchange rates



+44 20 3151 0367

international@johndwood.co.uk

www.johndwood-international.com