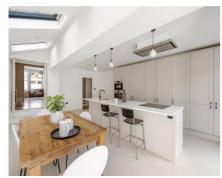

#### Description

A well-proportioned family home on a quiet residential street located just off the popular Abbeville Road. The double reception has high ceilings, large bay windows, original wooden floors and lots of period features including fireplaces. The new Shaker style kitchen has a composite stone worktops, built-in appliances and plenty of room for a dining table, plus double doors leading out to the private garden. Upstairs are five double-bedrooms, including a superb master with excellent potential for built-in wardrobes. The family bathroom and shower room have been recently refurbished. Ideally located for the cafes, bars and restaurants of Abbeville Road and the open spaces of Clapham Common, with easy direct access to central London via the London Underground and bus network. Reference FLM230061