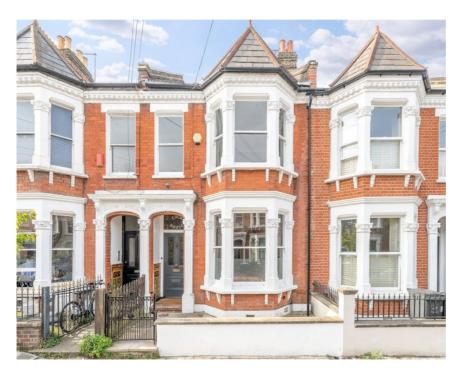

## Shandon Road, London, SW4

5 🛌 2 🚅 2 🚍

OFFERS IN EXCESS OF £1,700,000 (£1,700,000)

### **Property details**

Shandon Road, London, SW4

OFFERS IN EXCESS OF

£1,700,000 (£1,700,000)

5 🛏 2 🗕 2 📮

#### Description

A well-proportioned family home on a quiet residential street located just off the popular Abbeville Road. The double reception has high ceilings, large bay windows, original wooden floors and lots of period features including fireplaces. The new Shaker style kitchen has a composite stone worktops, built-in appliances and plenty of room for a dining table, plus double doors leading out to the private garden. Upstairs are five double-bedrooms, including a superb master with excellent potential for built-in wardrobes. The family bathroom and shower room have been recently refurbished. Ideally located for the cafes, bars and restaurants of Abbeville Road and the open spaces of Clapham Common, with easy direct access to central London via the London Underground and bus network. Reference FLM230061