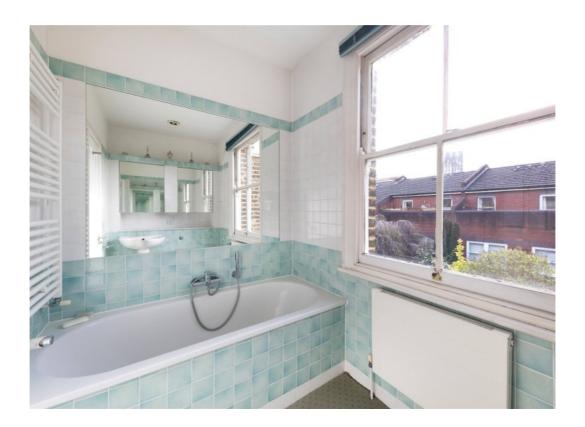

#### Description

A charming period house with wonderful natural light that floods into the open plan reception room from the large bay of sash windows on the ground floor. The house was redesigned by an architect nearly twenty years ago, instructed by the current owners to create sympathetic open plan living spaces, that offered flexibility and maximised the available natural light. The house would now benefit from some updating, making an attractive project for someone not seeking a full refurbishment. Upstairs the house has a generous principal bedroom suite, a loft bedroom and bathroom, and two good half landing rooms which could be studies or bedrooms depending on preference. Outside space comes in the form of a west facing garden, which has an open aspect to the south, complemented by a roof terrace with a similar aspect. Tadema Road runs south from Burnaby Street towards Lots Road and Chelsea Riverside. This is a popular area for families, attracted by the well-kept Victorian housing stock, local park, and excellent transport links via bus from King's Road, and train from Imperial Wharf. The new developments just to the south are bringing a new vibrancy to the area, which being part of the Royal Borough, qualifies for Kensington and Chelsea parking permits.Freehold House, 3 Bedrooms, 3 Bathrooms, Double Reception Room, Dining Room, Conservatory side extension, Study, West Facing Garden, 1776 sqft (165sqm), Qualifies for RBKC Parking permitReference CST240066