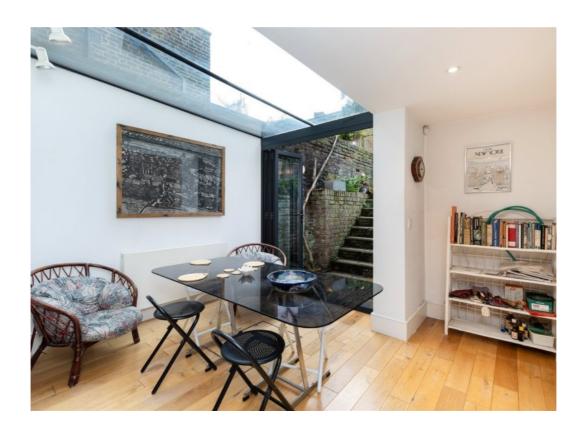

#### Description

A charming period house with wonderful natural light that floods into the open plan reception room from the large bay of sash windows on the ground floor. The house was redesigned by an architect nearly twenty years ago, instructed by the current owners to create sympathetic open plan living spaces, that offered flexibility and maximised the available natural light. The house would now benefit from some updating, making an attractive project for someone not seeking a full refurbishment. Upstairs the house has a generous principal bedroom suite, a loft bedroom and bathroom, and two good half landing rooms which could be studies or bedrooms depending on preference. Outside space comes in the form of a west facing garden, which has an open aspect to the south, complemented by a roof terrace with a similar aspect. Tadema Road runs south from Burnaby Street towards Lots Road and Chelsea Riverside. This is a popular area for families, attracted by the well-kept Victorian housing stock, local park, and excellent transport links via bus from King's Road, and train from Imperial Wharf. The new developments just to the south are bringing a new vibrancy to the area, which being part of the Royal Borough, qualifies for Kensington and Chelsea parking permits.Freehold House, 3 Bedrooms, 3 Bathrooms, Double Reception Room, Dining Room, Conservatory side extension, Study, West Facing Garden, 1776 sqft (165sqm), Qualifies for RBKC Parking permitReference CST240066