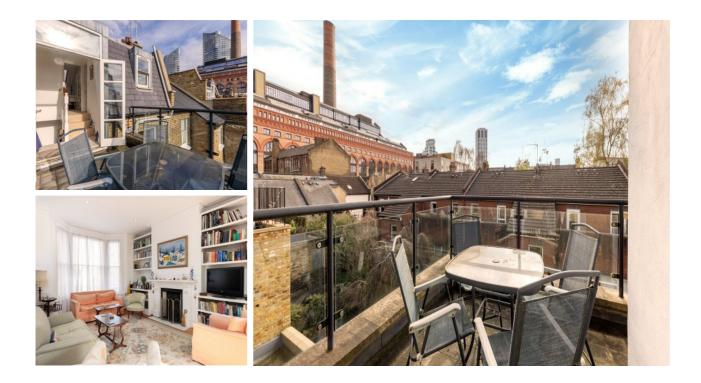

#### Description

A charming period house with wonderful natural light that floods into the open plan reception room from the large bay of sash windows on the ground floor. The house was redesigned by an architect nearly twenty years ago, instructed by the current owners to create sympathetic open plan living spaces, that offered flexibility and maximised the available natural light. The house would now benefit from some updating, making an attractive project for someone not seeking a full refurbishment. Upstairs the house has a generous principal bedroom suite, a loft bedroom and bathroom, and two good half landing rooms which could be studies or bedrooms depending on preference. Outside space comes in the form of a west facing garden, which has an open aspect to the south, complemented by a roof terrace with a similar aspect. Tadema Road runs south from Burnaby Street towards Lots Road and Chelsea Riverside. This is a popular area for families, attracted by the well-kept Victorian housing stock, local park, and excellent transport links via bus from King's Road, and train from Imperial Wharf. The new developments just to the south are bringing a new vibrancy to the area, which being part of the Royal Borough, qualifies for Kensington and Chelsea parking permits.Freehold House, 3 Bedrooms, 3 Bathrooms, Double Reception Room, Dining Room, Conservatory side extension, Study, West Facing Garden, 1776 sqft (165sqm), Qualifies for RBKC Parking permitReference CST240066