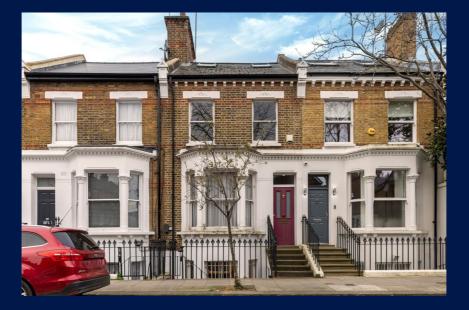

## Tadema Road, Chelsea, London, SW10

3 ⊨ 3 ⊇ 2 GUIDE PRICE £1,650,000 (£1,650,000)

3 🛏 3 🚽 2 🛱

#### Description

A charming period house with wonderful natural light that floods into the open plan reception room from the large bay of sash windows on the ground floor. The house was redesigned by an architect nearly twenty years ago, instructed by the current owners to create sympathetic open plan living spaces, that offered flexibility and maximised the available natural light. The house would now benefit from some updating, making an attractive project for someone not seeking a full refurbishment. Upstairs the house has a generous principal bedroom suite, a loft bedroom and bathroom, and two good half landing rooms which could be studies or bedrooms depending on preference. Outside space comes in the form of a west facing garden, which has an open aspect to the south, complemented by a roof terrace with a similar aspect. Tadema Road runs south from Burnaby Street towards Lots Road and Chelsea Riverside. This is a popular area for families, attracted by the well-kept Victorian housing stock, local park, and excellent transport links via bus from King's Road, and train from Imperial Wharf. The new developments just to the south are bringing a new vibrancy to the area, which being part of the Royal Borough, qualifies for Kensington and Chelsea parking permits.Freehold House, 3 Bedrooms, 3 Bathrooms, Double Reception Room, Dining Room, Conservatory side extension, Study, West Facing Garden, 1776 sqft (165sqm), Qualifies for RBKC Parking permitReference CST240066