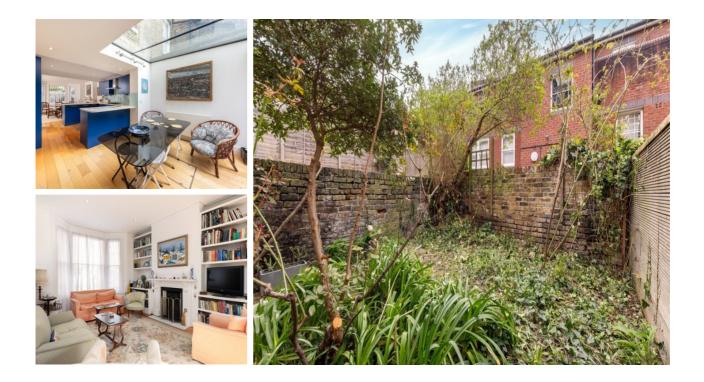

#### Description

A charming period house with wonderful natural light that floods into the open plan reception room from the large bay of sash windows on the ground floor. The house was redesigned by an architect nearly twenty years ago, instructed by the current owners to create sympathetic open plan living spaces, that offered flexibility and maximised the available natural light. The house would now benefit from some updating, making an attractive project for someone not seeking a full refurbishment. Upstairs the house has a generous principal bedroom suite, a loft bedroom and bathroom, and two good half landing rooms which could be studies or bedrooms depending on preference. Outside space comes in the form of a west facing garden, which has an open aspect to the south, complemented by a roof terrace with a similar aspect. Tadema Road runs south from Burnaby Street towards Lots Road and Chelsea Riverside. This is a popular area for families, attracted by the well-kept Victorian housing stock, local park, and excellent transport links via bus from King's Road, and train from Imperial Wharf. The new developments just to the south are bringing a new vibrancy to the area, which being part of the Royal Borough, qualifies for Kensington and Chelsea parking permits.Freehold House, 3 Bedrooms, 3 Bathrooms, Double Reception Room, Dining Room, Conservatory side extension, Study, West Facing Garden, 1776 sqft (165sqm), Qualifies for RBKC Parking permitReference CST240066