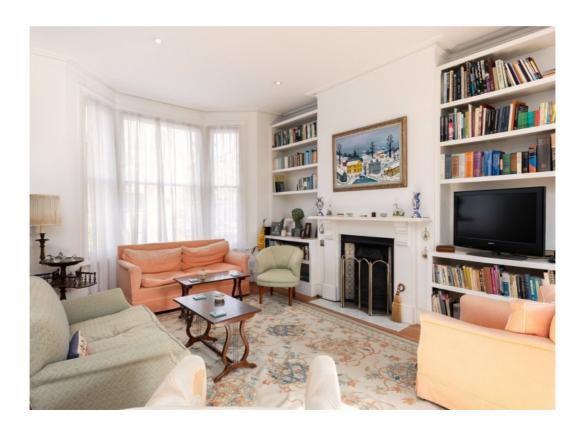

#### Description

A charming period house with wonderful natural light that floods into the open plan reception room from the large bay of sash windows on the ground floor. The house was redesigned by an architect nearly twenty years ago, instructed by the current owners to create sympathetic open plan living spaces, that offered flexibility and maximised the available natural light. The house would now benefit from some updating, making an attractive project for someone not seeking a full refurbishment. Upstairs the house has a generous principal bedroom suite, a loft bedroom and bathroom, and two good half landing rooms which could be studies or bedrooms depending on preference. Outside space comes in the form of a west facing garden, which has an open aspect to the south, complemented by a roof terrace with a similar aspect. Tadema Road runs south from Burnaby Street towards Lots Road and Chelsea Riverside. This is a popular area for families, attracted by the well-kept Victorian housing stock, local park, and excellent transport links via bus from King's Road, and train from Imperial Wharf. The new developments just to the south are bringing a new vibrancy to the area, which being part of the Royal Borough, qualifies for Kensington and Chelsea parking permits.Freehold House, 3 Bedrooms, 3 Bathrooms, Double Reception Room, Dining Room, Conservatory side extension, Study, West Facing Garden, 1776 sqft (165sqm), Qualifies for RBKC Parking permitReference CST240066