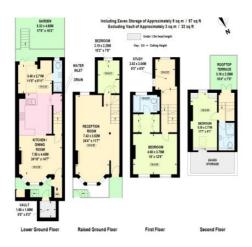

# Floor plan

www.johndwood-international.com

#### Description

A charming period house with wonderful natural light that floods into the open plan reception room from the large bay of sash windows on the ground floor. The house was redesigned by an architect nearly twenty years ago, instructed by the current owners to create sympathetic open plan living spaces, that offered flexibility and maximised the available natural light. The house would now benefit from some updating, making an attractive project for someone not seeking a full refurbishment. Upstairs the house has a generous principal bedroom suite, a loft bedroom and bathroom, and two good half landing rooms which could be studies or bedrooms depending on preference. Outside space comes in the form of a west facing garden, which has an open aspect to the south, complemented by a roof terrace with a similar aspect. Tadema Road runs south from Burnaby Street towards Lots Road and Chelsea Riverside. This is a popular area for families, attracted by the well-kept Victorian housing stock, local park, and excellent transport links via bus from King's Road, and train from Imperial Wharf. The new developments just to the south are bringing a new vibrancy to the area, which being part of the Royal Borough, qualifies for Kensington and Chelsea parking permits.Freehold House, 3 Bedrooms, 3 Bathrooms, Double Reception Room, Dining Room, Conservatory side extension, Study, West Facing Garden, 1776 sqft (165sqm), Qualifies for RBKC Parking permitReference CST240066