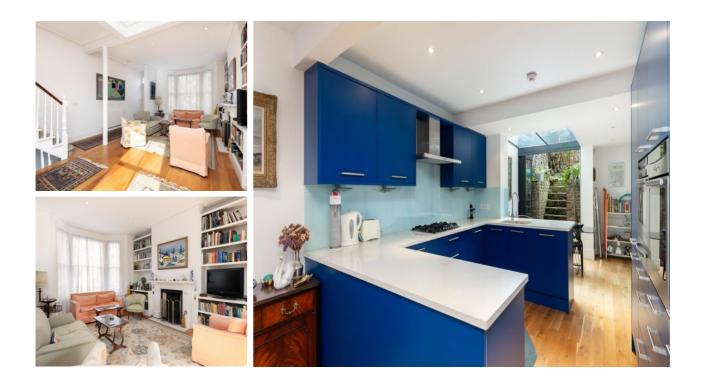

#### Description

A charming period house with wonderful natural light that floods into the open plan reception room from the large bay of sash windows on the ground floor. The house was redesigned by an architect nearly twenty years ago, instructed by the current owners to create sympathetic open plan living spaces, that offered flexibility and maximised the available natural light. The house would now benefit from some updating, making an attractive project for someone not seeking a full refurbishment. Upstairs the house has a generous principal bedroom suite, a loft bedroom and bathroom, and two good half landing rooms which could be studies or bedrooms depending on preference. Outside space comes in the form of a west facing garden, which has an open aspect to the south, complemented by a roof terrace with a similar aspect. Tadema Road runs south from Burnaby Street towards Lots Road and Chelsea Riverside. This is a popular area for families, attracted by the well-kept Victorian housing stock, local park, and excellent transport links via bus from King's Road, and train from Imperial Wharf. The new developments just to the south are bringing a new vibrancy to the area, which being part of the Royal Borough, qualifies for Kensington and Chelsea parking permits.Freehold House, 3 Bedrooms, 3 Bathrooms, Double Reception Room, Dining Room, Conservatory side extension, Study, West Facing Garden, 1776 sqft (165sqm), Qualifies for RBKC Parking permitReference CST240066