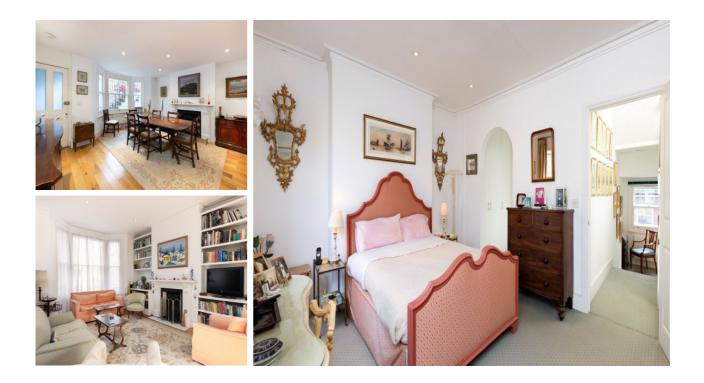

#### Description

A charming period house with wonderful natural light that floods into the open plan reception room from the large bay of sash windows on the ground floor. The house was redesigned by an architect nearly twenty years ago, instructed by the current owners to create sympathetic open plan living spaces, that offered flexibility and maximised the available natural light. The house would now benefit from some updating, making an attractive project for someone not seeking a full refurbishment. Upstairs the house has a generous principal bedroom suite, a loft bedroom and bathroom, and two good half landing rooms which could be studies or bedrooms depending on preference. Outside space comes in the form of a west facing garden, which has an open aspect to the south, complemented by a roof terrace with a similar aspect. Tadema Road runs south from Burnaby Street towards Lots Road and Chelsea Riverside. This is a popular area for families, attracted by the well-kept Victorian housing stock, local park, and excellent transport links via bus from King's Road, and train from Imperial Wharf. The new developments just to the south are bringing a new vibrancy to the area, which being part of the Royal Borough, qualifies for Kensington and Chelsea parking permits.Freehold House, 3 Bedrooms, 3 Bathrooms, Double Reception Room, Dining Room, Conservatory side extension, Study, West Facing Garden, 1776 sqft (165sqm), Qualifies for RBKC Parking permitReference CST240066